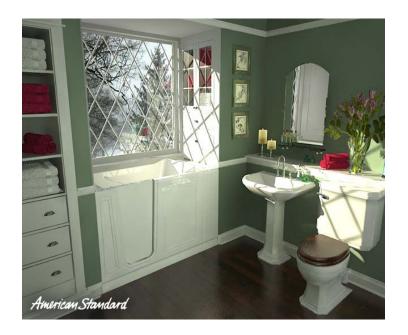

## Walk-in Bath 30" x 51" Soaking Tub, Air Spa And Whirlpool

## ☐ 3051.110.SXX Soaking Tub

- Acrylic with fiberglass reinforcement.
- Free standing metal support frame with five adjustable leveling feet
- Easy access, powder coated aluminum door system
- Contoured, built-in seat.
- Built-in grab bar and textured bottom.
- Faucet / accessory deck areas.
- Color match cable driven drain assembly.

#### **Nominal Dimensions**

30" x 51" x 37 1/2"